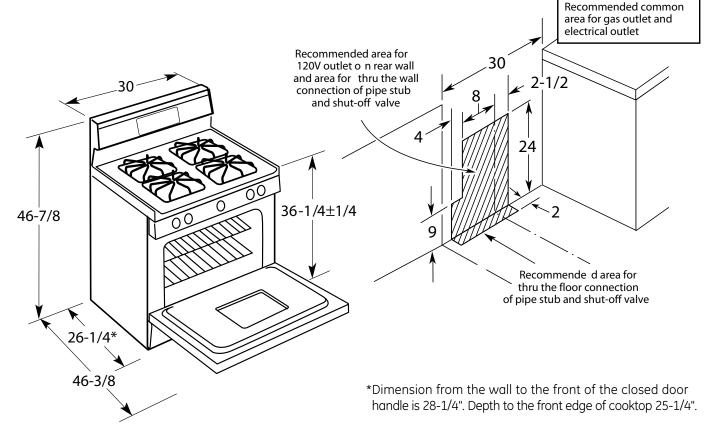

#### Dimensions and Installation Information (in inches)

Optional Gas Range Accessory Drip Pans for Sealed and Standard Burner Models

(Available at additional cost)
To order these accessory drip pans,
call toll-free 800-626-2002

Gas Self-Clean Range Anti-Tip Bracket (Part No. 205C1714P001)

Electrical Rating: 120V, 60Hz, 5A

**Installation Information:** Before installing, consult installation instructions packed with product for current dimensional data.

For answers to your Monogram,® GE Profile™ or GE® appliance questions, visit our website at ge.com or call GE Answer Center® service, 800.626.2000.

All GE ranges are equipped with an Anti-Tip device. The installation of this device is an important, required step in the installation of the range.